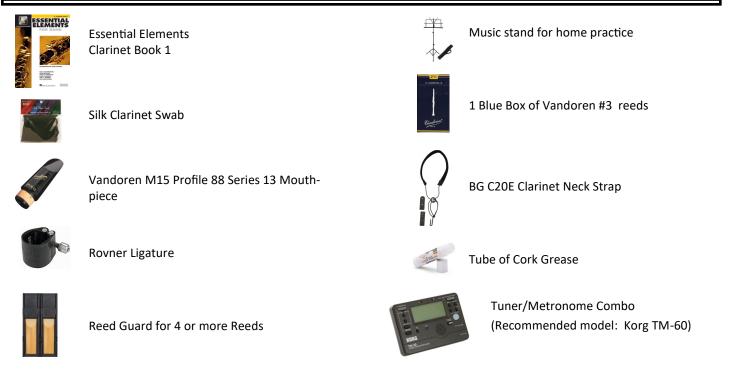

## **Option 1: Buffet E-11 (intermediate)**

Option 2: Buffet R-13 (Forever)

Option 3: Yamaha YCL-450 (introductory)

These supplies will be used daily and can be purchased from any local music store.

Please make sure to secure all supplies before the first day of school.