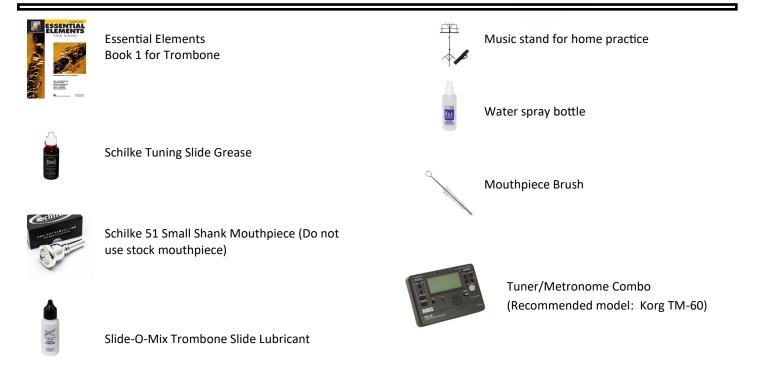

## Option 1: Yamaha YSL 548GOAL (intermediate)

Option 2: Bach 42BO (forever)

Option 3: Yamaha 448 or Yamaha 354 (introductory)

These supplies will be used daily and can be purchased from any local music store.